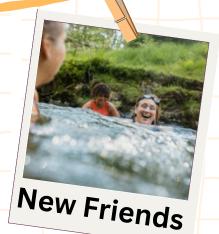

### Program Details

This is a 1 day nature wellness based program for young people ages 8-17.

#### What is provided:

- We support and tailor to meet the needs of young people who experience intellectual or psychosocial disability and siblings. NDIS funding available.
- Food nourishing lunch and snacks provided
- Equipment for all activities to have fun, learn & stay safe
- Facilitators Connect & Explore and Kayakkruzer Teams are highly qualified, passionate and experienced staff.
- Wellness tools explore meditation and self discovery tools
- 9am drop off and 3pm pick up from Devlin Rd, Castlereagh NSW 2749 (transport can be provided upon request)