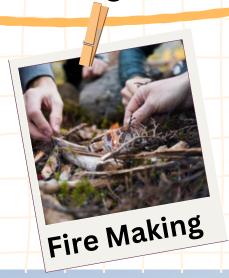

### Program Details

This is a 1 day nature wellness based program for young people ages 8-17.

#### What is provided:

- We support and tailor to meet the needs of young people who experience intellectual or psychosocial disability and siblings. NDIS funding available.
- Food nourishing lunch and snacks provided
- Equipment for all activities to have fun, learn & stay safe
- Facilitators Connect & Explore and Kayakkruzer Teams are highly qualified, passionate and experienced staff.
- Wellness tools explore meditation and self discovery tools
- 9am drop off and 3pm pick up from Devlin Rd, Castlereagh NSW 2749 (transport can be provided upon request)